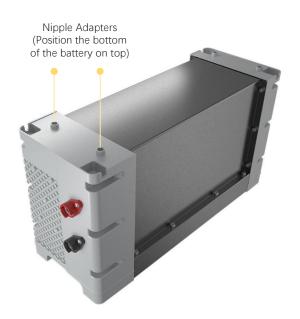

|            |  |
| Dimensions                          | 507 x 256 x 193 mm (20.0 x 10.1 x 7.6 inches)  |                                                              |            |  |
| Packaging Size                      | 585 x 325 x 265 mm (23.0 x 12.8 x 10.4 inches) |                                                              |            |  |







EnerBank Lithium-Iron Battery



#### **Advantages**

- At the same capacity, the weight of Garnde EnerBank LiFePO4 battery is only 60% of that of lead-acid or gel battery, while the volume of LiFePO4 battery is 90% of that of lead-acid or gel battery.
- Above 5000 cycles life span at less than 0.4C discharge, much longer than lead-acid or gel battery.
- It has no memory effect and can be used whenever it is charged.





- No heavy metals and rare metals, non-toxic, pollution-free, green battery.
- The P-O bond in the battery crystal is stable, and the safety performance is high after strict safety test.
- Multi level protection structure, including alloy steel case and die-casting aluminum covers, explosion-proof, fire-proof, safer.







# **GARNDE**

#### **Garnde Solar Energy Corp.**

1377 Jianlan Road, Hi-Tech Zone Ningbo 315100, Zhejiang, China Tel: +86 574 8901 9228 Email: admin@garnde.com

www.garnde.com