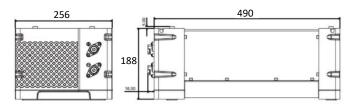

## **Technical Specifications**

| Model                               | EnerBank 24-100                                |                                                              |            |  |
|-------------------------------------|------------------------------------------------|--------------------------------------------------------------|------------|--|
| Capacity                            | 100Ah                                          | Rated Voltage                                                | 25.6V      |  |
| <b>Charge Voltage</b>               | 28.8 - 30.0V                                   | Discharge Depth                                              | > 80%      |  |
| Chemistry                           | LiFePO4                                        | Self Discharge                                               | < 3%/month |  |
| <b>Recommended Charging Current</b> |                                                | 40A                                                          |            |  |
| Max. Charging Current               |                                                | 80A                                                          |            |  |
| Max. Discharging Current            |                                                | 80A                                                          |            |  |
| Cycle Life Span                     | _                                              | 2000 times @ < 1C discharge<br>5000 times @ < 0.4C discharge |            |  |
| Operating Temperature               |                                                | - 20°C to 70 °C                                              |            |  |
| Recommended Working Temp.           |                                                | 10°C to 45 °C                                                |            |  |
| BMS Protection                      | Over Charge Protection Voltage: 29.2V          |                                                              |            |  |
|                                     | Over Discharge Protection Voltage: 20.0V       |                                                              |            |  |
|                                     | Over Current Protection                        |                                                              |            |  |
| Net Weight                          | 34 kg (75 lbs)                                 |                                                              |            |  |
| Dimensions                          | 507 x 256 x 193 mm (20.0 x 10.1 x 7.6 inches)  |                                                              |            |  |
| Packaging Size                      | 585 x 325 x 265 mm (23.0 x 12.8 x 10.4 inches) |                                                              |            |  |