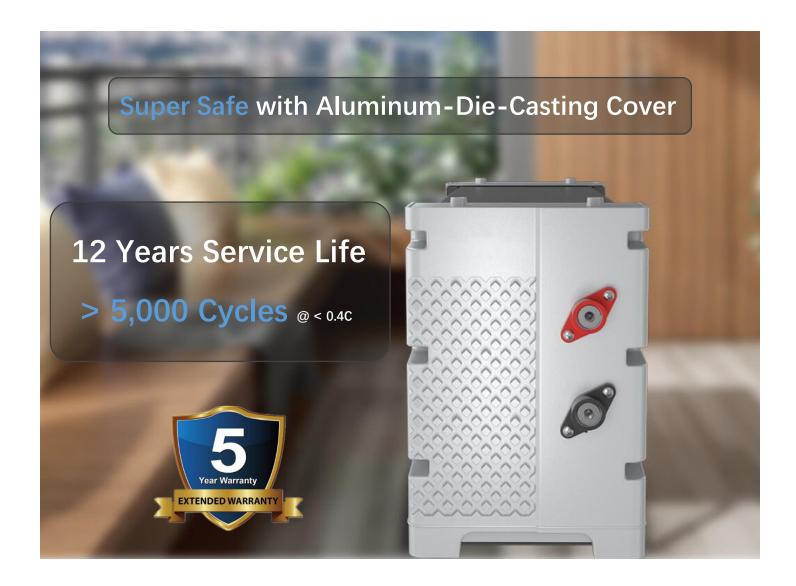

EnerBank Lithium-Iron Battery

#### **Advantages**

- At the same capacity, the weight of Garnde EnerBank LiFePO4 battery is only 60% of that of lead-acid or gel battery, while the volume of LiFePO4 battery is 90% of that of lead-acid or gel battery.
- Above 5000 cycles life span at less than 0.4C discharge, much longer than lead-acid or gel battery.
- It has no memory effect and can be used whenever it is charged.

- No heavy metals and rare metals, non-toxic, pollution-free, green battery.
- The P-O bond in the battery crystal is stable, and the safety performance is high after strict safety test.
- Multi level protection structure, including alloy steel case and die-casting aluminum covers, explosion-proof, fire-proof, safer.