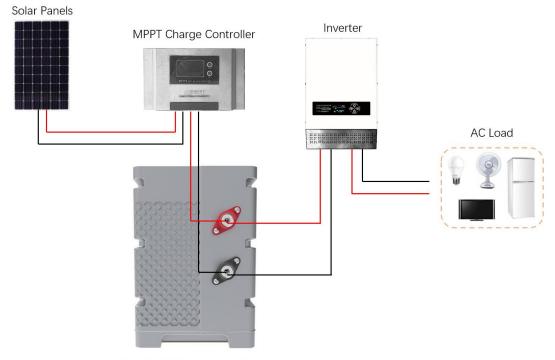

## **Application**

- Home solar system
- Other energy storage system
- Telecom
- UPS