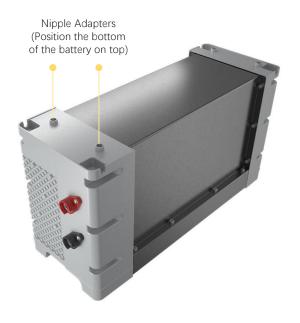

# **Technical Specifications**

| Model                               | EnerBank 12-150                                                  |                 |            |
|-------------------------------------|------------------------------------------------------------------|-----------------|------------|
| Capacity                            | 150Ah                                                            | Rated Voltage   | 12.8V      |
| Charge Voltage                      | 14.4 - 15.0V                                                     | Discharge Depth | > 80%      |
| Chemistry                           | LiFePO4                                                          | Self Discharge  | < 3%/month |
| <b>Recommended Charging Current</b> |                                                                  | 60A             |            |
| Max. Charging Current               |                                                                  | 120A            |            |
| Max. Discharging Current            |                                                                  | 120A            |            |
| Cycle Life Span                     | > 2000 times @ < 1C discharge<br>> 5000 times @ < 0.4C discharge |                 |            |
| Operating Temperature               |                                                                  | - 20°C to 70 °C |            |
| Recommended Working Temp.           |                                                                  | 10°C to 45 °C   |            |
| BMS Protection                      | Over Charge Protection Voltage: 14.6V                            |                 |            |
|                                     | Over Discharge Protection Voltage: 10.0V                         |                 |            |
|                                     | Over Current Protection                                          |                 |            |
| Net Weight                          | 23 kg (51 lbs)                                                   |                 |            |
| Dimensions                          | 497 x 178 x 276 mm (19.6 x 7.0 x 10.9 inches)                    |                 |            |
| Packaging Size                      | 575 x 260 x 335 mm (22.6 x 10.2 x 13.2 inches)                   |                 |            |