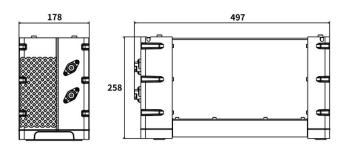

# **Technical Specifications**

| Model                               | EnerBank 12-150                                                  |                 |            |
|-------------------------------------|------------------------------------------------------------------|-----------------|------------|
| Capacity                            | 150Ah                                                            | Rated Voltage   | 12.8V      |
| Charge Voltage                      | 14.4 - 15.0V                                                     | Discharge Depth | > 80%      |
| Chemistry                           | LiFePO4                                                          | Self Discharge  | < 3%/month |
| <b>Recommended Charging Current</b> |                                                                  | 60A             |            |
| Max. Charging Current               |                                                                  | 120A            |            |
| Max. Discharging Current            |                                                                  | 120A            |            |
| Cycle Life Span                     | > 2000 times @ < 1C discharge<br>> 5000 times @ < 0.4C discharge |                 |            |
| Operating Temperature               |                                                                  | - 20°C to 70 °C |            |
| Recommended Working Temp.           |                                                                  | 10°C to 45 °C   |            |
| BMS Protection                      | Over Charge Protection Voltage: 14.6V                            |                 |            |
|                                     | Over Discharge Protection Voltage: 10.0V                         |                 |            |
|                                     | Over Current Protection                                          |                 |            |
| Net Weight                          | 23 kg (51 lbs)                                                   |                 |            |
| Dimensions                          | 497 x 178 x 276 mm (19.6 x 7.0 x 10.9 inches)                    |                 |            |
| Packaging Size                      | 575 x 260 x 335 mm (22.6 x 10.2 x 13.2 inches)                   |                 |            |