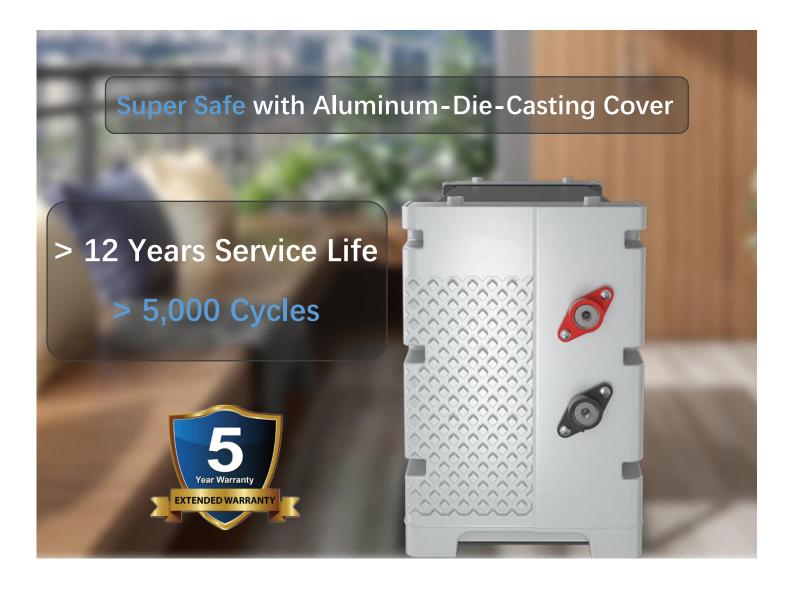

#### **Advantages**

- At the same capacity, the weight of Garnde EnerBank LiFePO4 battery is only 60% of that of lead-acid or gel battery, while the volume of LiFePO4 battery is 90% of that of lead-acid or gel battery.
- Above 5000 cycles life span at less than 0.4C discharge, much longer than lead-acid or gel battery.
- It has no memory effect and can be used whenever it is charged.

- No heavy metals and rare metals, non-toxic, pollution-free, green battery.
- The P-O bond in the battery crystal is stable, and the safety performance is high after strict safety test.
- Multi level protection structure, including alloy steel case and die-casting aluminum covers, explosion-proof, fire-proof, safer.