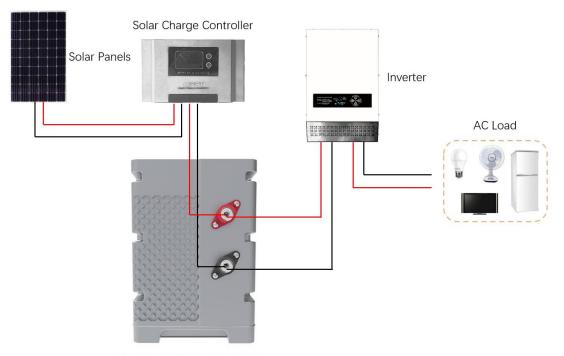

## **Application**

- Home solar system
- Other energy storage system
- Telecom
- UPS

Live with Sunshine in Heart